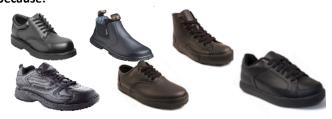

#### **Footwear**

Workplace Health and Safety legislation makes it mandatory for all students to wear black, solid and enclosed shoes within the school grounds especially in practical and science areas. These shoes are suitable and meet WH&S requirements because:

they all have solid uppers there are no punched holes they are **NOT** canvas they cover the upper part of the foot