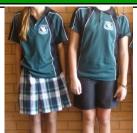

### **School Uniform**

#### **Junior Girls**

- Tartan skirt
- Black Tailored Trousers or Mid-thigh black Shorts
- Junior white school blouse (School Crest)
- Green school polo (School Crest/Logo)
- White Socks (visible)
  - Black IHS logoed Hoodie (available from school)

#### **Junior Boys**

- Black trousers or black mid-thigh black shorts
- Junior white shirt (School Crest)
- Green school polo (School Crest/Logo)
- White Socks (visible)
  - Black IHS logoed Hoodie (available from school)