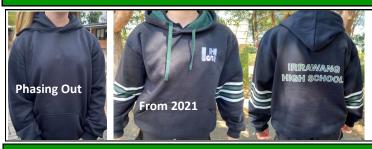

### **IHS Hoodie**

Black hoodies are permitted as part of the school uniform. IHS logos only are permitted.