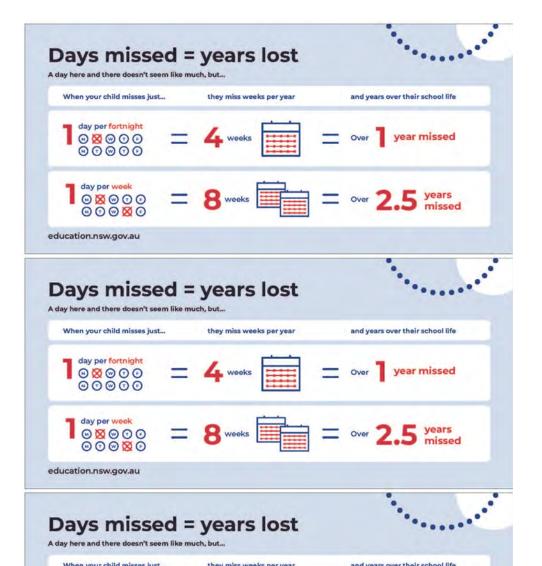

### A focus on attendance in 2021

In 2021 we will be aiming to improve student attendance rates. The first step in improved student outcomes is to have students in class every lesson. Students who have an attendance rate of 90% miss the equivalent of one month's worth of learning each year. This equates to 100 hours of lost instruction and support. It is what we will be referring to as Educationally at Risk. Students when not at school miss lesson work, information about extra opportunities, handouts for assessment tasks and so much more. Attendance and being at school, is the first step in achieving your personal best. We will be aiming to provide regular attendance updates with our usual attendance letters and SMS communication. If you need any support in regards to attendance please contact the school and ask to speak with the Year Advisor initially. We will work with families and carers to have students at school every day.